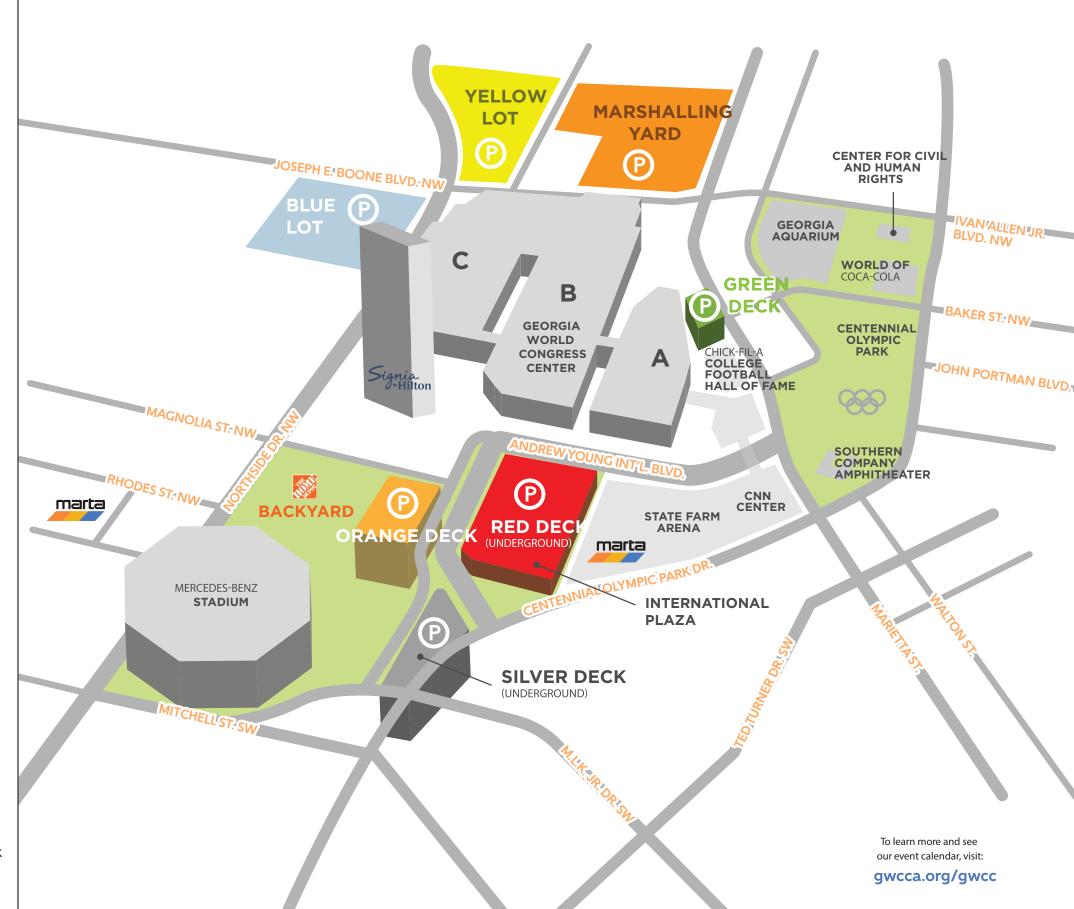

l of Fame

- Atlanta Souvenirs
- 11 Peachtree Trolley Tours
- (12) Game-X

## Hotels

- 1 Hilton Garden Inn
- 2 Embassy Suites
- 3 Omni Atlanta Hotel at CNN Center
- 4 Glenn Hotel
- (5) Home 2 Suites
- 6 The American Hotel Atlanta
- 7 Sheraton
- 8 Hilton Atlanta
- Motel 6 Atlanta Downtown
- 10 Atlanta Marriot Marquis
- 11) Hyatt Regency
- Downtown Oasis 2L
- 3 Hyatt Place Downtown
- Inn at the Peachtrees
- Aloft Atlanta Downtown
- 6 Hotel Indigo
- (17) Westin Peachtree Plaza
- Ritz Carlton
- 19 The Ellis
- Courtyard by Marriot
- 21) Residence Inn
- Barclay Hotel
- 23 Holiday Inn Express and Suites
- 24 AC Hotel
- 25 Hampton Inn
- 26 Hyatt House Atlanta
- 27 Springhill Suites
- 28 The W
- 29 Hyatt Place Atlanta Centennial Park
- 39 Signia by Hilton Atlanta

## **CAMPUS AND PARKING MAP**