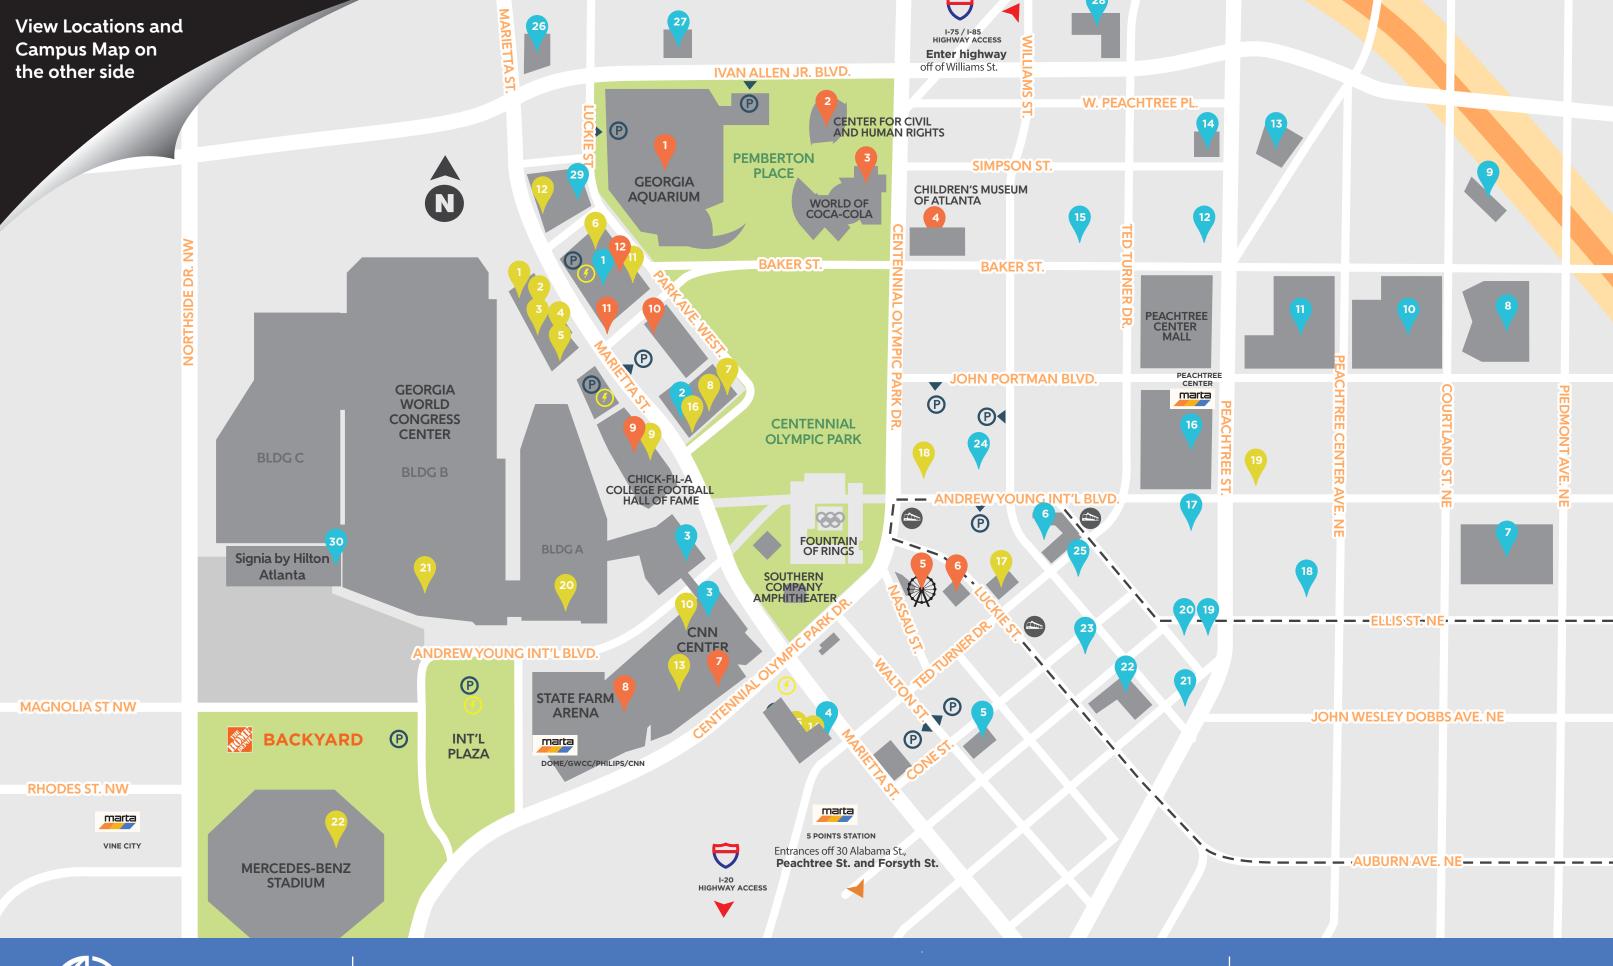

## Food and lounges

- 1 Der Biergarten
- 2 Twin Smokers BBQ
- Waffle House
- 4 Max's Coal Oven Pizzeria
- **5** STATS Brewpub
- 6 Johnny Rockets
- 7 Kwan's Deli & Korean Kitchen
- Ruth's Chris Steak House
- 9 Chick-fil-A
- 10 Top Draft (Omni Hotel)
- 11 Dos Bocas
- 12 The Yard Milkshake Bar
- (3) CNN Center Food Court
- 14 SkyLounge at the Glenn
- 15 Glenn's Kitchen
- 6 Starbucks
- 17) Ted's Montana Grill
- **18** Waffle House
- 19 Hardrock Café
- 20 Southern Roots Café
- 21 Social Table
- 22 Molly B's

## Attractions & Retail

- 1 Georgia Aquarium
- 2 Center for Civil and Human Rights
- (3) World of Coca-Cola
- (4) Children's Museum of Atlanta
- SkyView Atlanta Ferris Wheel
- 6 Tabernacle
- 7 CNN Center
- 8 State Farm Arena
- 9 Chick-fil-A College Football Hall of Fame

- Atlanta Souvenirs
- 11 Peachtree Trolley Tours
- (12) Game-X

## Hotels

- 1 Hilton Garden Inn
- 2 Embassy Suites
- 3 Omni Atlanta Hotel at CNN Center
- 4 Glenn Hotel
- (5) Home 2 Suites
- 6 The American Hotel Atlanta
- 7 Sheraton
- 8 Hilton Atlanta
- Motel 6 Atlanta Downtown
- 10 Atlanta Marriot Marquis
- 11) Hyatt Regency
- Downtown Oasis 2L
- 3 Hyatt Place Downtown
- Inn at the Peachtrees
- Aloft Atlanta Downtown
- 6 Hotel Indigo
- (17) Westin Peachtree Plaza
- Ritz Carlton
- 19 The Ellis
- Courtyard by Marriot
- 21) Residence Inn
- Barclay Hotel
- 23 Holiday Inn Express and Suites
- 24 AC Hotel
- 25 Hampton Inn
- 26 Hyatt House Atlanta
- 27 Springhill Suites
- 28 The W
- 29 Hyatt Place Atlanta Centennial Park
- 39 Signia by Hilton Atlanta