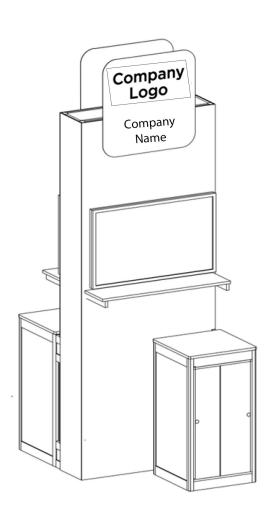

### STARTUP PAVILION KIOSK

Kiosk Structure: 108 1/32" X 40 3/4" X 11 7/8"

Header Logo Panel: 28 13/16" X 29 11/32"

1 Monitor

1 Wastebasket

2 Padded Stools

1-1/2 M X 1/2 M Pre-built Storage Counter

Standard Carpet

Standard Lead Retrieval

Daily Cleaning

2-Duplex Electrical Outlet (110V, 60HZ, 1P)

Package Price: \$2,000.00

No substitutions